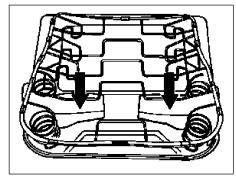

## MODEL 124

| Damage Code | Cause                                                                                                                                                                                                   | Remedy                                                                                                                               |
|-------------|---------------------------------------------------------------------------------------------------------------------------------------------------------------------------------------------------------|--------------------------------------------------------------------------------------------------------------------------------------|
| No Code     | <ul> <li>Insufficient side support of seat cushion frame.</li> <li>With extreme weight on the front seat, the seat cushion cover can be pinched at the front seat tilt adjustment mechanism.</li> </ul> | Install two foam block to the seat cushion padding on the left and right side between the two front springs.  Part No: 124 910 16 75 |
|             |                                                                                                                                                                                                         | i                                                                                                                                    |
|             |                                                                                                                                                                                                         | Production Phase-In: As of 4/89 production.                                                                                          |